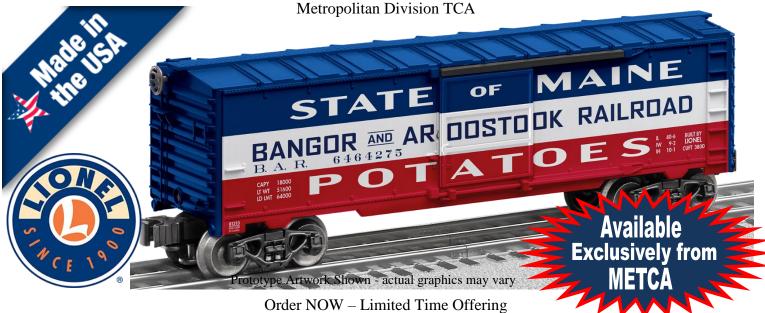

## **State of Maine Potatoes 6464 Box Car**

NEVER BEFORE in the history of O gauge has the State of Maine box car been correctly offered ... UNTIL NOW! In real life, the first State of Maine cars had "Bangor and Aroostook Railroad" spelled out in full, including the word "Railroad". These cars also had the word "Potatoes" in the red stripe. Shortly after debuting on the BAR, the word "Potatoes" was replaced with "Products" and the lettering in the white stripe was shortened to eliminate the word "Railroad". It's this later version that has been modelled time and time again in O gauge. Now METCA offers the only accurately lettered 6464-275 State of Maine Potatoes Box Car, faithful to the original. This 100% Lionel made and decorated box car is molded, decorated, and assembled in the USA. The car (2001210) features a stamped metal frame, metal brake wheel and die-cast sprung trucks. Unique addition to any 6464 series of cars. Please, do not delay; order today. You can also order online and pay with your credit card or PayPal. Go to www.METCA.org